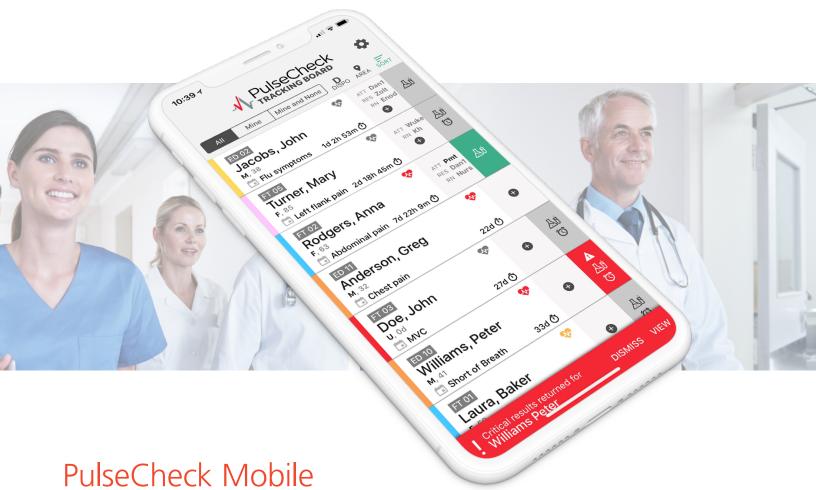

## Break away from the workstation. ED care at your fingertips!

The **PulseCheck Mobile** app is the ideal companion for clinicians and ED staff using Harris PulseCheck. Whether placing orders, viewing results, or simply changing a patient location, the PulseCheck Mobile app brings an array of features and functionality to a smartphone or tablet.

More than 80% of physicians use smartphones and medical apps. PulseCheck Mobile was designed by, and for, ED clinicians to help facilitate more frequent face-to-face patient care at the bedside, with less time spent in front of a computer.

- ✓ Simplified Patient Tracking
- **✓** Order Entry making CPOE even easier
- ✓ View and Acknowledge orders and tasks
- Set up personal "Favorite" order list
- ✓ View and enter lab, radiology, and other results
- Critical result notifications
- ✓ Monitor vital signs and trends
- Sign charts from your smartphone (Touch ID, Face ID, PIN)
- ✓ Secure within your facility's network
- ✓ Quickly authorize/deauthorize users and devices
- ✓ No PHI stored on device
- Available for iOS and Android