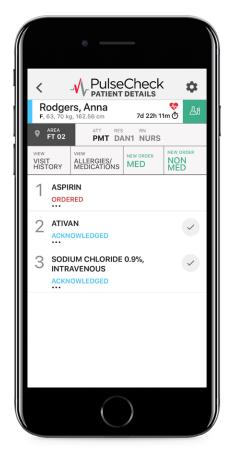

**Order Entry** 

Order medications, labs and diagnostic imaging quickly and easily.

Result

View, enter, and receive notifications of critical results.

**Patient Details** 

View patient vital signs.

For more information, please visit harrispulsecheck.com or contact pulsecheck@harriscomputer.com