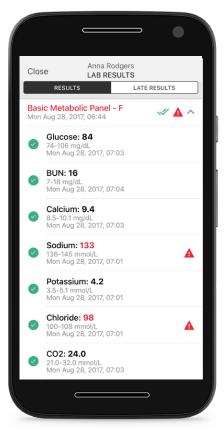

**Order Entry** 

Order medications, labs and diagnostic imaging quickly and easily.

Result

View, enter, and receive notifications of critical results.

**Patient Details** 

View patient vital signs.

For more information, please visit harrispulsecheck.com or contact pulsecheck@harriscomputer.com