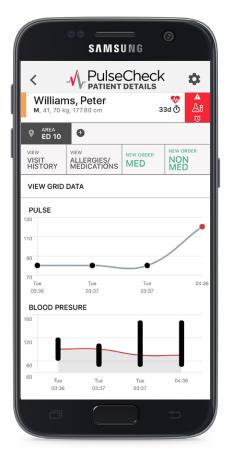

**Order Entry** 

Order medications, labs and diagnostic imaging quickly and easily.

Result

View, enter, and receive notifications of critical results.

**Patient Details** 

View patient vital signs.

For more information, please visit harrispulsecheck.com or contact pulsecheck@harriscomputer.com